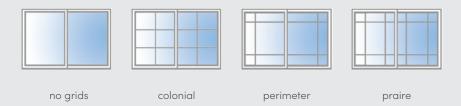

## Some typical patio door grid patterns:

Patio door meets AAMA class 25 performance.

Sealed insulating glass with duralite metal free insulating glass system maximizes thermal performance and reduces condensation.