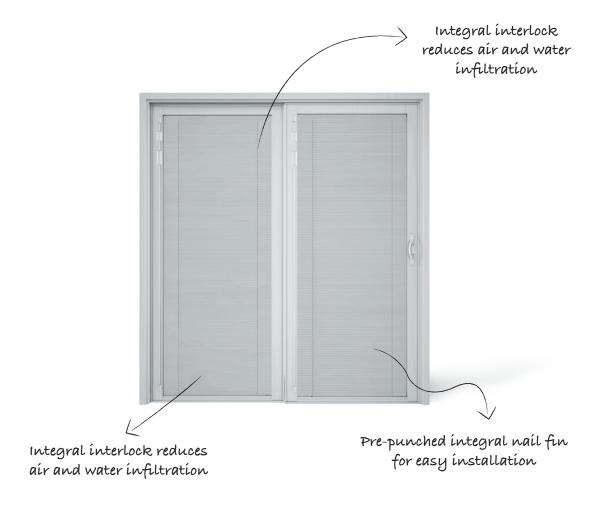

## High-Performance Features & Benefits

- Integral interlock reduces air and water infiltration
- Dual compression seal weather strippiong for maximum air leak protection
- Fusion-welded corners along with double wall frame provides added strength and insulation
- Pre-punched integral nail fin for easy installation