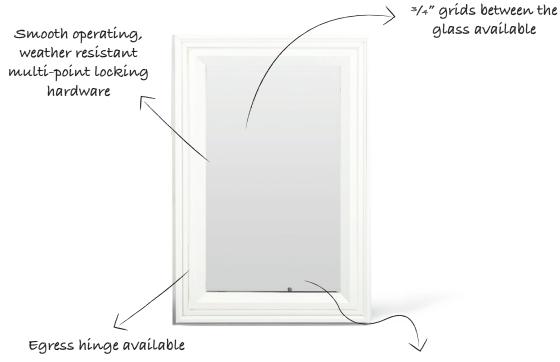

## Casement and Awning Window

Dual compression seal weather stripping for maximum air leak protection

## High-Performance Features & Benefits

- Fusion-welded corners along with double wall frame provides added strength and insulation
- Pre-punched integral nail fin for easy installation
- Attractive brickmould exterior face with integral "J" channel blends with any architectural style
- Insect screen available (not intende dasa safety screen to stop children

from falling through an open window)

• 7/8", 1-1/8" or 2" SDL(simulated divided lite) available