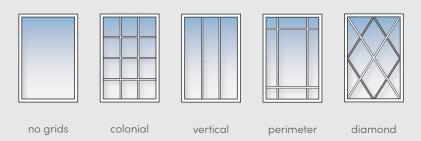

## Some typical casement/picture window grid patterns:

Casement Window meets AAMA Grande 50 Performance and above.

Full family of Casement Awning, Direct Set Picture Window and Sash Set Picture Window

Sealed insulating glass with Duralite metal free insulating glass system maximizes thermal performance and reduces condensation. Available glass selection: Low E glass, obscure glass, tempered